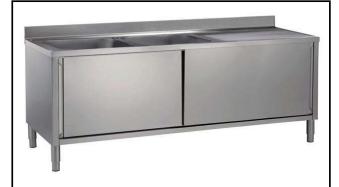

# Standard Preparation 1800 mm Cupboard Sink with 2 Bowls & Right Drain

| ITEM #  |  |  |
|---------|--|--|
| MODEL # |  |  |
| NAME #  |  |  |
| SIS #   |  |  |
| 313 #   |  |  |
| AIA #   |  |  |

132821 (MLA1826DXN)

Cupboard Sink with 2 bowls 600x500mm, right hand drainer and 2 sliding doors, 1800mm