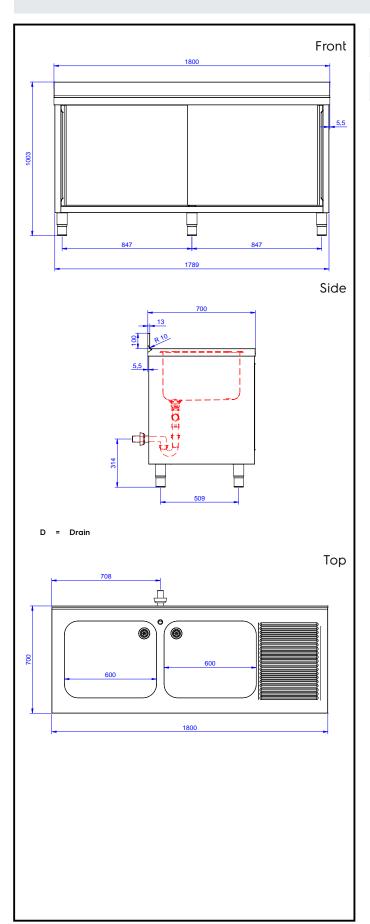

# Standard Preparation 1800 mm Cupboard Sink with 2 Bowls & Right Drain

Drain: Drainer position: Right to left **Key Information:** Cabinet width: 1745 mm Cabinet depth: 645 mm Cabinet height: 380 mm 1800 mm External dimensions, Width: 700 mm External dimensions, Depth: External dimensions, Height: 1000 mm **Upstand Dimensions, Height:** 100 mm Upstand Dimensions, Depth: 13 mm Upstand Dimensions, Radius: R=10 **Bowls number Bowl dimensions** 600x500xH300 Number and type of doors: 2 Sliding Worktop thickness: 50 mm Net weight: 70 kg